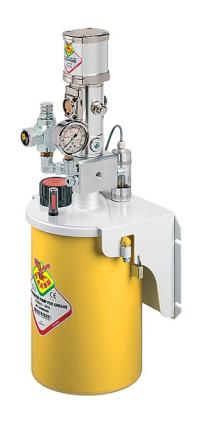

## P/N 3085950

Air operated pump s. C30F for oil with 10 liters reservoir (rechargeable), R 50:1

## **FEATURES**

| Flow rate                   | 1330 cm3/min     |
|-----------------------------|------------------|
| Tank capacity               | 10               |
| Pressure ratio              | 50:1             |
| Air inlet connection        | G 1/4" (f)       |
| Lubricant outlet connection | G 3/8" (f)       |
| Working temperature         | -25 ÷ +60 °C     |
| Lubricant                   | oils > 40 cSt    |
| Drum internal ø             | 240 mm           |
| Pump(R 50:1)                | p/n 62741        |
| Drum cover                  | -                |
| Membrane                    | -                |
| Packing                     | No. 1 - 0,056 m3 |
| Net weight                  | 15,5 kg          |
| Gross weight                | 15,8 kg          |