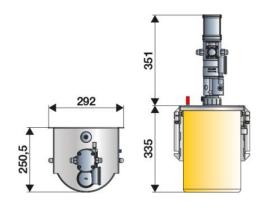

| Flow rate                   | 1330 cm3/min     |
|-----------------------------|------------------|
| Tank capacity               | 10               |
| Pressure ratio              | 50:1             |
| Air inlet connection        | G 1/4" (f)       |
| Lubricant outlet connection | G 3/8" (f)       |
| Working temperature         | -25 ÷ +60 °C     |
| Lubricant                   | oils > 40 cSt    |
| Drum internal ø             | 240 mm           |
| Pump(R 50:1)                | p/n 62741        |
| Drum cover                  | -                |
| Membrane                    | -                |
| Packing                     | No. 1 - 0,056 m3 |
| Net weight                  | 15,5 kg          |
| Gross weight                | 15,8 kg          |



## **OVERALL DIMENSIONS (mm)**