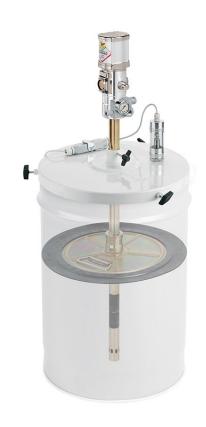

## P/N 3085680

Air operated pump s. C30F for grease with 60 kg reservoir (internal ø  $360 \div 400$  mm), R 50:1 and delivery pressure control assembly

## **FEATURES**

| Flow rate                   | 1330 cm3/min      |
|-----------------------------|-------------------|
| How rate                    | 1330 (1113/111111 |
| Tank capacity               | 60 kg             |
| Pressure ratio              | 50:1              |
| Air inlet connection        | G 1/4" (f)        |
| Lubricant outlet connection | G 3/8" (f)        |
| Working temperature         | -25 ÷ +60 °C      |
| Lubricant                   | grease max NLGI 2 |
| Drum internal ø             | 360 ÷ 400 mm      |
| Pump(R 50:1)                | p/n 62174         |
| Drum cover                  | p/n 10/532        |
| Membrane                    | p/n 66400         |
| Packing                     | No. 2 - 0,076 m3  |
| Net weight                  | 11,2 kg           |
| Gross weight                | 11,8 kg           |
|                             |                   |