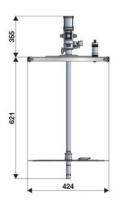

| 1330 (1113/111111 |
| Tank capacity               | 60 kg             |
| Pressure ratio              | 50:1              |
| Air inlet connection        | G 1/4" (f)        |
| Lubricant outlet connection | G 3/8" (f)        |
| Working temperature         | -25 ÷ +60 °C      |
| Lubricant                   | grease max NLGI 2 |
| Drum internal ø             | 360 ÷ 400 mm      |
| Pump(R 50:1)                | p/n 62174         |
| Drum cover                  | p/n 10/532        |
| Membrane                    | p/n 66400         |
| Packing                     | No. 2 - 0,076 m3  |
| Net weight                  | 11,2 kg           |
| Gross weight                | 11,8 kg           |
|                             |                   |



## **OVERALL DIMENSIONS (mm)**