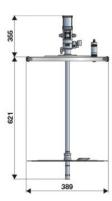

---------------|-------------------|
| Tank capacity               | 50 kg             |
| Pressure ratio              | 50:1              |
| Air inlet connection        | G 1/4" (f)        |
| Lubricant outlet connection | G 3/8" (f)        |
| Working temperature         | -25 ÷ +60 °C      |
| Lubricant                   | grease max NLGI 2 |
| Drum internal ø             | 335 ÷ 360 mm      |
| Pump(R 50:1)                | p/n 62174         |
| Drum cover                  | p/n 10/533        |
| Membrane                    | p/n 66370         |
| Packing                     | No. 2 - 0,076 m3  |
| Net weight                  | 10,7 kg           |
| Gross weight                | 11,3 kg           |
|                             |                   |



## **OVERALL DIMENSIONS (mm)**