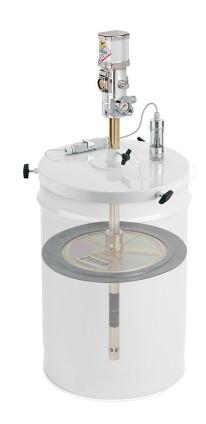

## P/N 3085545

Air operated pump s. C30F for grease with 50 kg reservoir (internal ø 335 $\div$ 360 mm), R 50:1 and delivery pressure control assembly

## **FEATURES**

| Flow rate                   | 1330 cm3/min      |
|-----------------------------|-------------------|
| Tank capacity               | 50 kg             |
| Pressure ratio              | 50:1              |
| Air inlet connection        | G 1/4" (f)        |
| Lubricant outlet connection | G 3/8" (f)        |
| Working temperature         | -25 ÷ +60 °C      |
| Lubricant                   | grease max NLGI 2 |
| Drum internal ø             | 335 ÷ 360 mm      |
| Pump(R 50:1)                | p/n 62174         |
| Drum cover                  | p/n 10/533        |
| Membrane                    | p/n 66370         |
| Packing                     | No. 2 - 0,076 m3  |
| Net weight                  | 10,7 kg           |
| Gross weight                | 11,3 kg           |
|                             |                   |