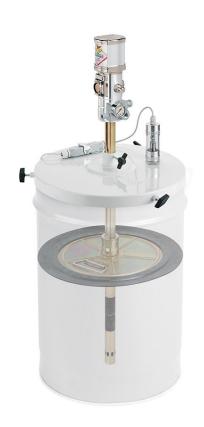

## P/N 3085275

Air operated pump s. C30F for grease with 20 kg reservoir (internal ø 255 $\div$ 300 mm), R 50:1 and delivery pressure control assembly

## **FEATURES**

| Flow rate                   | 1330 cm3/min      |
|-----------------------------|-------------------|
| Tank capacity               | 20 kg             |
| Pressure ratio              | 50:1              |
| Air inlet connection        | G 1/4" (f)        |
| Lubricant outlet connection | G 3/8" (f)        |
| Working temperature         | -25 ÷ +60 °C      |
| Lubricant                   | grease max NLGI 2 |
| Drum internal ø             | 255 ÷ 300 mm      |
| Pump(R 50:1)                | p/n 62148         |
| Drum cover                  | p/n 10/537        |
| Membrane                    | p/n 66310         |
| Packing                     | No. 2 - 0,087 m3  |
| Net weight                  | 9,6 kg            |
| Gross weight                | 10,2 kg           |
|                             |                   |