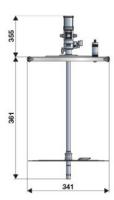

---------------|-------------------|
| Tank capacity               | 20 kg             |
| Pressure ratio              | 50:1              |
| Air inlet connection        | G 1/4" (f)        |
| Lubricant outlet connection | G 3/8" (f)        |
| Working temperature         | -25 ÷ +60 °C      |
| Lubricant                   | grease max NLGI 2 |
| Drum internal ø             | 255 ÷ 300 mm      |
| Pump(R 50:1)                | p/n 62148         |
| Drum cover                  | p/n 10/537        |
| Membrane                    | p/n 66310         |
| Packing                     | No. 2 - 0,087 m3  |
| Net weight                  | 9,6 kg            |
| Gross weight                | 10,2 kg           |
|                             |                   |



## **OVERALL DIMENSIONS (mm)**