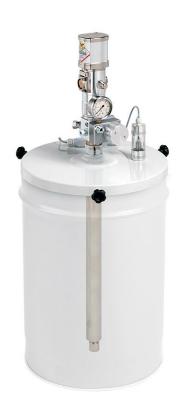

## P/N 1501100

Air operated pump s. C15F for oil with 60 kg reservoir with G 2" (f) thread, R 50:1 and air operated discharging valve

## **FEATURES**

| Flow rate                   | 1330 cm3/min       |
|-----------------------------|--------------------|
| Tank capacity               | 50 ÷ 60 kg         |
| Pressure ratio              | 50:1               |
| Air inlet connection        | G 1/4" (f)         |
| Lubricant outlet connection | G 3/8" (f)         |
| Working temperature         | -25 ÷ +60 °C       |
| Lubricant                   | oils > 40 cSt      |
| Drum internal ø             | closed - thread 2" |
| Pump(R 50:1)                | p/n 62574          |
| Drum cover                  | level p/n 39650    |
| Membrane                    | p/n 10/14          |
| Packing                     | No. 2 - 0,040 m3   |
| Net weight                  | 11,2 kg            |
| Gross weight                | 11,8 kg            |