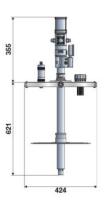

| 1330 cm3/min       |
|-----------------------------|--------------------|
| Tank capacity               | 50 ÷ 60 kg         |
| Pressure ratio              | 50:1               |
| Air inlet connection        | G 1/4" (f)         |
| Lubricant outlet connection | G 3/8" (f)         |
| Working temperature         | -25 ÷ +60 °C       |
| Lubricant                   | oils > 40 cSt      |
| Drum internal ø             | closed - thread 2" |
| Pump(R 50:1)                | p/n 62574          |
| Drum cover                  | level p/n 39650    |
| Membrane                    | p/n 10/14          |
| Packing                     | No. 2 - 0,040 m3   |
| Net weight                  | 11,2 kg            |
| Gross weight                | 11,8 kg            |



## **OVERALL DIMENSIONS (mm)**