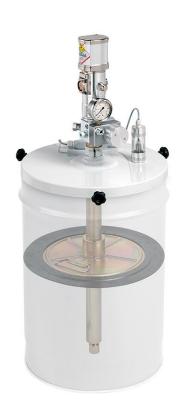

## P/N 1500470

Air operated pump s. C15F for grease with 60 kg reservoir (internal ø  $360 \div 400$  mm), R 50:1 and air operated discharging valve

## **FEATURES**

| 1330 cm3/min      |
|-------------------|
| ·                 |
| 60 kg             |
| 50:1              |
| G 1/4" (f)        |
| G 3/8" (f)        |
| -25 ÷ +60 °C      |
| grease max NLGI 2 |
| 360 ÷ 400 mm      |
| p/n 62574         |
| p/n 10/502        |
| p/n 10/61         |
| No. 2 - 0,080 m3  |
| 15,4 kg           |
| 16 kg             |
|                   |