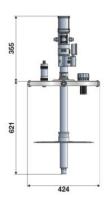

## P/N 1500470

Air operated pump s. C15F for grease with 60 kg reservoir (internal ø  $360 \div 400$  mm), R 50:1 and air operated discharging valve

## **AREAS OF USE**

Aeronautics, Agriculture, Building and road construction, Chemical industry, Manufacturing industry, Mining industry, Centralized lubrication, Shipping and offshore, Railway transport

## **FEATURES**

| 1330 cm3/min      |
|-------------------|
| ·                 |
| 60 kg             |
| 50:1              |
| G 1/4" (f)        |
| G 3/8" (f)        |
| -25 ÷ +60 °C      |
| grease max NLGI 2 |
| 360 ÷ 400 mm      |
| p/n 62574         |
| p/n 10/502        |
| p/n 10/61         |
| No. 2 - 0,080 m3  |
| 15,4 kg           |
| 16 kg             |
|                   |



## **OVERALL DIMENSIONS (mm)**